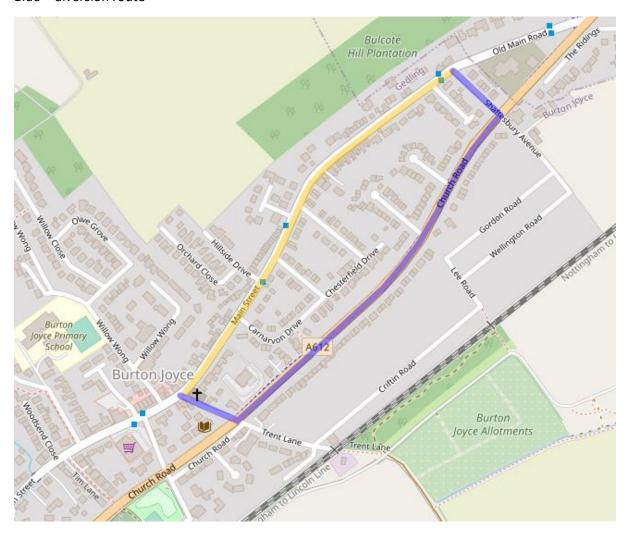

## Roadworks Bulletin – Gedling Borough Temporary Prohibitions – Burton Joyce

| Locations             | Main Street, Burton Joyce – from its junction with Meadow Lane to its junction with Shaftesbury Avenue |
|-----------------------|--------------------------------------------------------------------------------------------------------|
| Date & Time           | From 08:00 hours on Saturday 9th July 2022                                                             |
|                       | Until 18:00 hours on Friday 30th September 2022                                                        |
|                       | Until 18:00 hrs on Friday 14 <sup>th</sup> October 2022                                                |
| Carried Out By        | Cadent Gas                                                                                             |
| Nature of Restriction | Temporary one-way<br>(Traffic to proceed in a northbound only direction)                               |
| Nature of<br>Works    | Gas mains replacement scheme                                                                           |
| Alternative<br>Route  | Shaftesbury Avenue – Church Road – Meadow Lane                                                         |
| Enquiries             | Diane Mclean – 07734 9792771                                                                           |
| Emergency<br>Contact  | Gallaghers – 0845 2461286                                                                              |

## Yellow = one-way

## Blue = diversion route